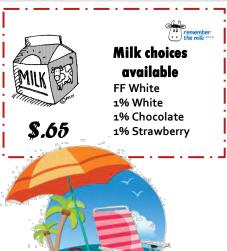

| * HAVE A GREAT SUMMER! *                                                                            |
| AA FAAMDIA I                                                             |                                                                                                                         |                                             |                                                                                                          |                                                                                                     |

Reminder:

Meal will be

available with

Grab-N-Go Pick-up

at SH or MSE

Reminder:

Meal will be

available with

June 2

Grab-N-Go Pick-up

at SH or MSE



Boyertown Area School District





Reminder:

Meal will be

available with

June 2

Grab-N-Go Pick-up

at SH or MSE

Online Payment Service: Your child's school will accept online payments for school meals using EzSchoopay.com. For more information and to register online, access the website at www.EZSchoolpay.com

Reminder:

Meal will be

available with the

May 26

Grab-N-Go Pick-up

at SH or MSE