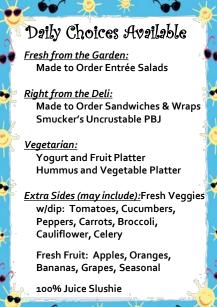

# DON'T FORGET!

You must take at least

FRUIT or VEGGIES and at least

3 items total to Count your lunch as a Complete meal